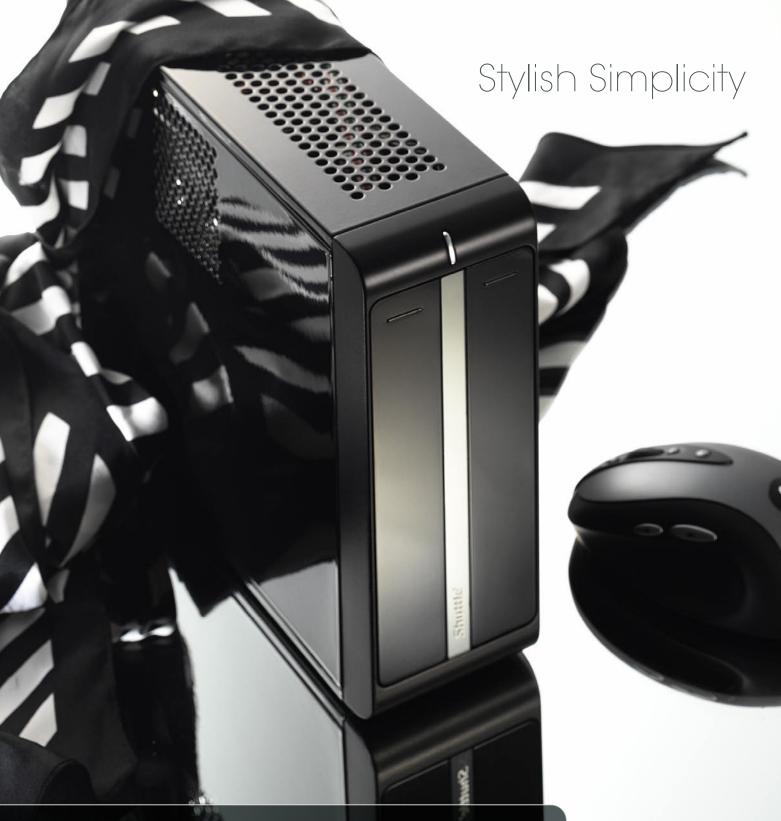

## Style Does Matter

You know you stay true to your unique sense of style. But take a minute and look around your work space. Here comes a question: are you still using a bulky desktop that occupies your desk space? Shuttle offers a beautiful solution to fit your exquisite taste in lifestyle. The Shuttle X27 is a light and stylish mini PC with the sleek piano black finish box exclusively crafted for the elegant side of you. Measuring a mere 3 liters in volume, around 1/10 the size of a traditional tower desktop, the Shuttle X27 is designed to save your space as well as save energy consumption. Make a fashion statement with the X27 mini PC, and it definitely achieves the perfect balance between your aesthetic sensibility and daily computing demands.

#### Seduction

You'll never deny the beauty of mini-and-elegant gadgets. The X27 has a gorgeous glossy outlook with a mere 3-liter volume. The unique black piano mirror finish reflects high-quality touch of Shuttle PC lineup. With the X27, you can optimize your work space while create a space-saving, yet stylish work environment conducive to productivity.